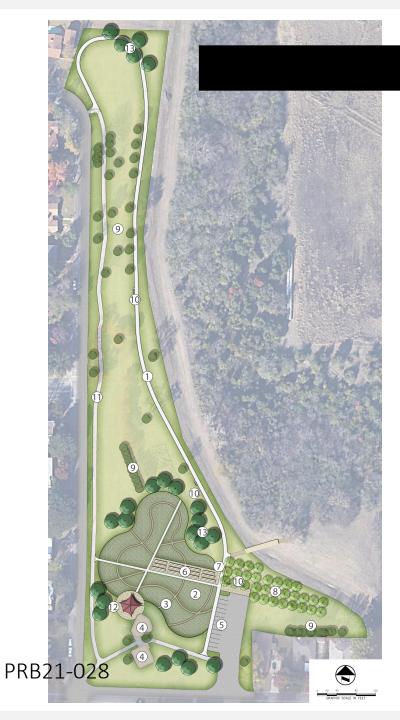

## CONCEPT 2

- · LEGEND
- 1 PROPOSED 10' TRAIL
- Click COMMUNITY GARDEN PLOTS icon
- 3 DECOMPOSED GRANDTE PATHS
- add EXISTING PLAY AREA pictu
- PROPOSED PARKING<sup>e</sup> ANGLED (approx.
   10)
- 6 PROPOSED RAISED ADA PLANTER BEDS
- PROPOSED TRAIL TO FUTURE DEVELOPMENT
- PROPOSED FRUIT TREE ORCHARD GROVE
- 9 EXISTING TREE STANDS
- 10 PROPOSED BENCH SEATING
- EXISTING SIDEWALKS