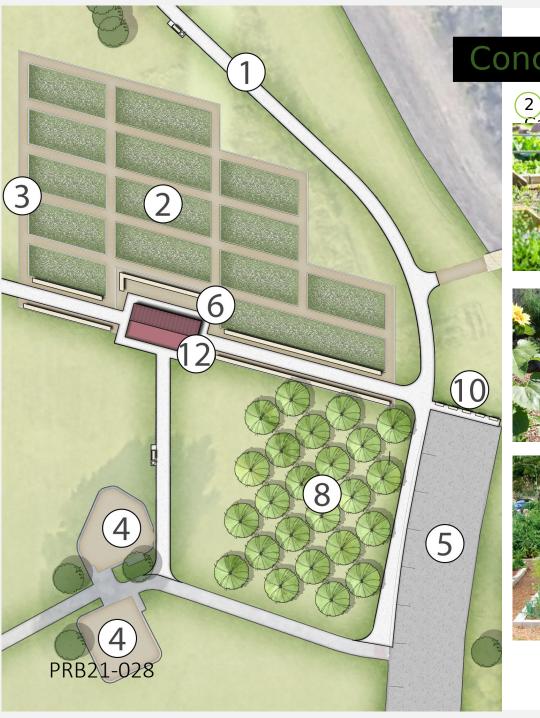

### **GOALS:**

Enlarge Community Garden

Provide More inclusive Amenities

- LEGEND
- PROPOSED 10' TRAIL
- Click COMMUNITY GARDEN PLOTS
- DECOMPOSED GRANTE PATHS
  - add
- EXISTING PLAY AREA pictu
- PROPOSED PARKINGE PARALLEL (approx. 6)
- PROPOSED RAISED ADA PLANTER BEDS
- PROPOSED TRAIL TO FUTURE DEVELOPMENT
- PROPOSED FRUIT TREE ORCHARD GROVE
- **EXISTING TREE STANDS**
- PROPOSED BENCH SEATING
- **EXISTING SIDEWALKS**

## CONCEPT 2

- · LEGEND
- 1 PROPOSED 10' TRAIL
- Click COMMUNITY GARDEN PLOTS icon
- 3 DECOMPOSED GRANDTE PATHS
- add EXISTING PLAY AREA pictu
- PROPOSED PARKING<sup>e</sup> ANGLED (approx.
   10)
- 6 PROPOSED RAISED ADA PLANTER BEDS
- PROPOSED TRAIL TO FUTURE DEVELOPMENT
- PROPOSED FRUIT TREE ORCHARD GROVE
- 9 EXISTING TREE STANDS
- 10 PROPOSED BENCH SEATING
- EXISTING SIDEWALKS