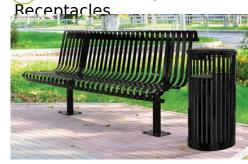

## CONCEPT 2

- · LEGEND
- 1 PROPOSED 10' TRAIL
- Click COMMUNITY GARDEN PLOTS icon
- 3 DECOMPOSED GRANDTE PATHS
- add EXISTING PLAY AREA pictu
- PROPOSED PARKING<sup>e</sup> ANGLED (approx.
   10)
- 6 PROPOSED RAISED ADA PLANTER BEDS
- PROPOSED TRAIL TO FUTURE DEVELOPMENT
- PROPOSED FRUIT TREE ORCHARD GROVE
- 9 EXISTING TREE STANDS
- 10 PROPOSED BENCH SEATING
- EXISTING SIDEWALKS

# Concept 2 – Enlargement & Inspiration Images

- LEGEND
- PROPOSED 10' TRAIL
- Click COMMUNITY GARDEN PLOTS
- DECOMPOSED GRANDTE PATHS
- add EXISTING PLAY AREA pictu
- PROPOSED PARKINGE PERPENDICULAR (approx. 13)
- PROPOSED RAISED ADA PLANTER BEDS
- PROPOSED TRAIL TO FUTURE DEVELOPMENT
- PROPOSED FRUIT TREE ORCHARD GROVE
- **EXISTING TREE STANDS**
- PROPOSED BENCH SEATING
- **EXISTING SIDEWALKS**