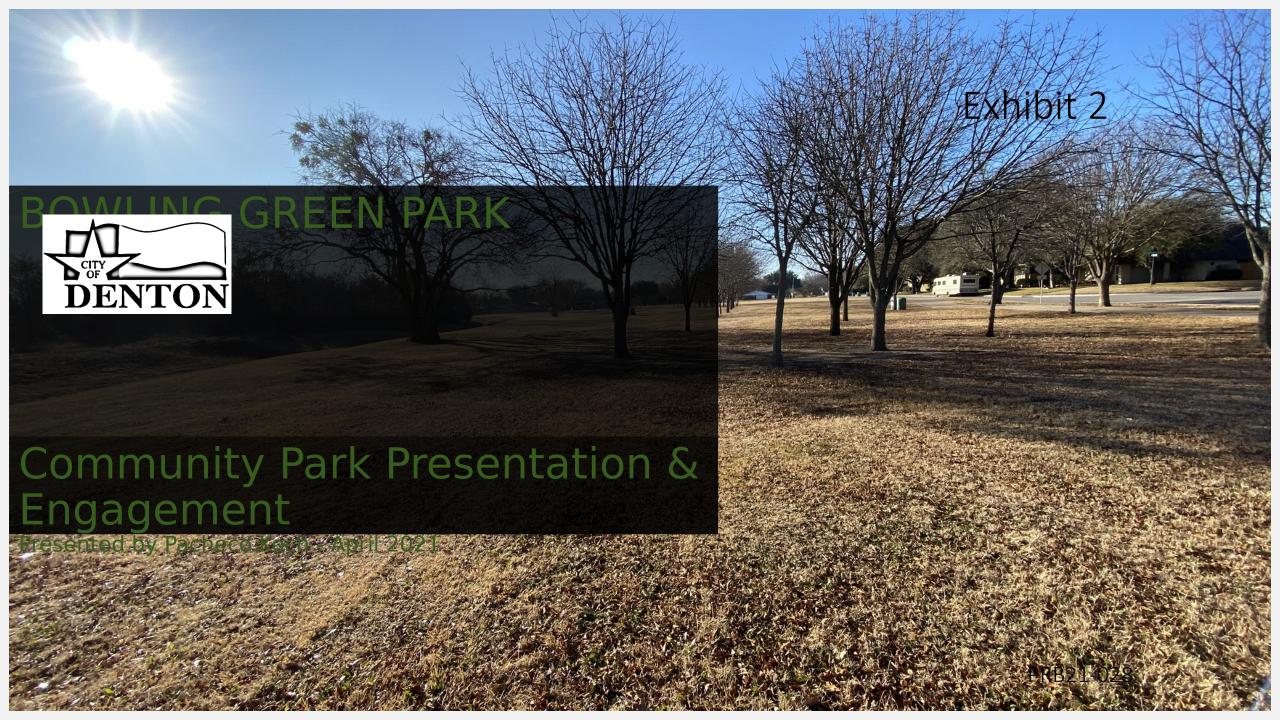

# **Existing Condition**

### **SITE OPPORTUNITIES:**

½ Mile Existing Trail
Existing Tree Stands to Remain
New Playground Equipment to Remain
Take advantage of Open Space

### **GOALS:**

Enlarge Community Garden

Provide More inclusive Amenities



- LEGEND
- PROPOSED 10' TRAIL
- Click COMMUNITY GARDEN PLOTS
- DECOMPOSED GRANTE PATHS
  - add
- EXISTING PLAY AREA pictu
- PROPOSED PARKINGE PARALLEL (approx. 6)
- PROPOSED RAISED ADA PLANTER BEDS
- PROPOSED TRAIL TO FUTURE DEVELOPMENT
- PROPOSED FRUIT TREE ORCHARD GROVE
- **EXISTING TREE STANDS**
- PROPOSED BENCH SEATING
- **EXISTING SIDEWALKS**





# Concept 1 – Enlargement & Inspiration Images





















# Concept 1 – Enlargement & Inspiration Images

8) Fruit Tree Orchard















**PLANTING** 







5



## CONCEPT