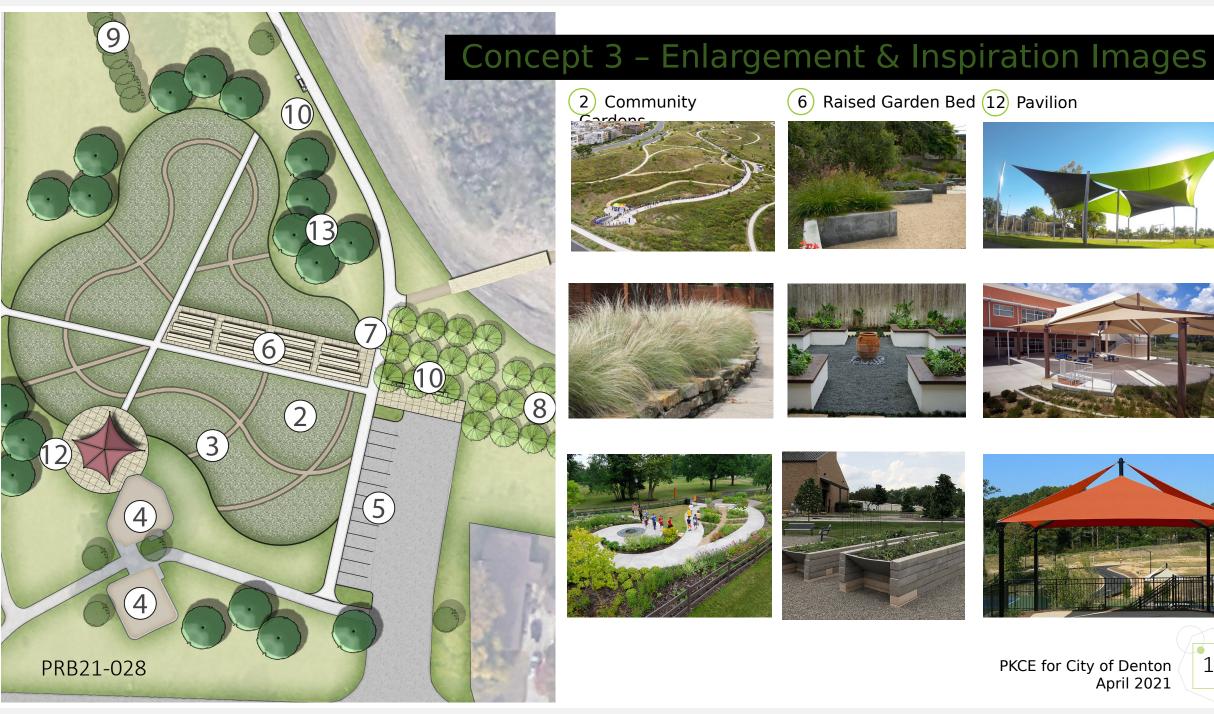

# Concept 3 – Enlargement & Inspiration Images

a OTHER POTENTIAL DESIGN ELEMENTS:

### **GOALS:**

Enlarge Community Garden

Provide More inclusive Amenities

- LEGEND
- PROPOSED 10' TRAIL
- Click COMMUNITY GARDEN PLOTS
- DECOMPOSED GRANTE PATHS
  - add
- EXISTING PLAY AREA pictu
- PROPOSED PARKINGE PARALLEL (approx. 6)
- PROPOSED RAISED ADA PLANTER BEDS
- PROPOSED TRAIL TO FUTURE DEVELOPMENT
- PROPOSED FRUIT TREE ORCHARD GROVE
- **EXISTING TREE STANDS**
- PROPOSED BENCH SEATING
- **EXISTING SIDEWALKS**