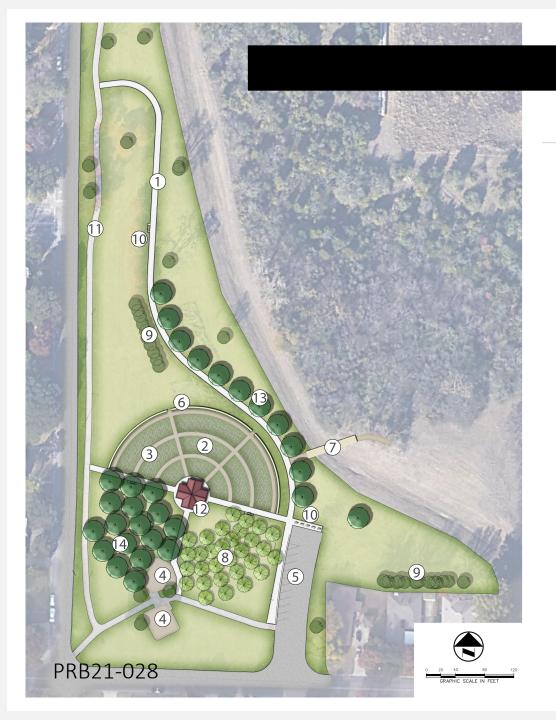

### **SITE OPPORTUNITIES:**

½ Mile Existing Trail
Existing Tree Stands to Remain
New Playground Equipment to Remain
Take advantage of Open Space

### **GOALS:**

Enlarge Community Garden

Provide More inclusive Amenities

- LEGEND
- PROPOSED 10' TRAIL
- Click COMMUNITY GARDEN PLOTS
- DECOMPOSED GRANTE PATHS
  - add
- EXISTING PLAY AREA pictu
- PROPOSED PARKINGE PARALLEL (approx. 6)
- PROPOSED RAISED ADA PLANTER BEDS
- PROPOSED TRAIL TO FUTURE DEVELOPMENT
- PROPOSED FRUIT TREE ORCHARD GROVE
- **EXISTING TREE STANDS**
- PROPOSED BENCH SEATING
- **EXISTING SIDEWALKS**