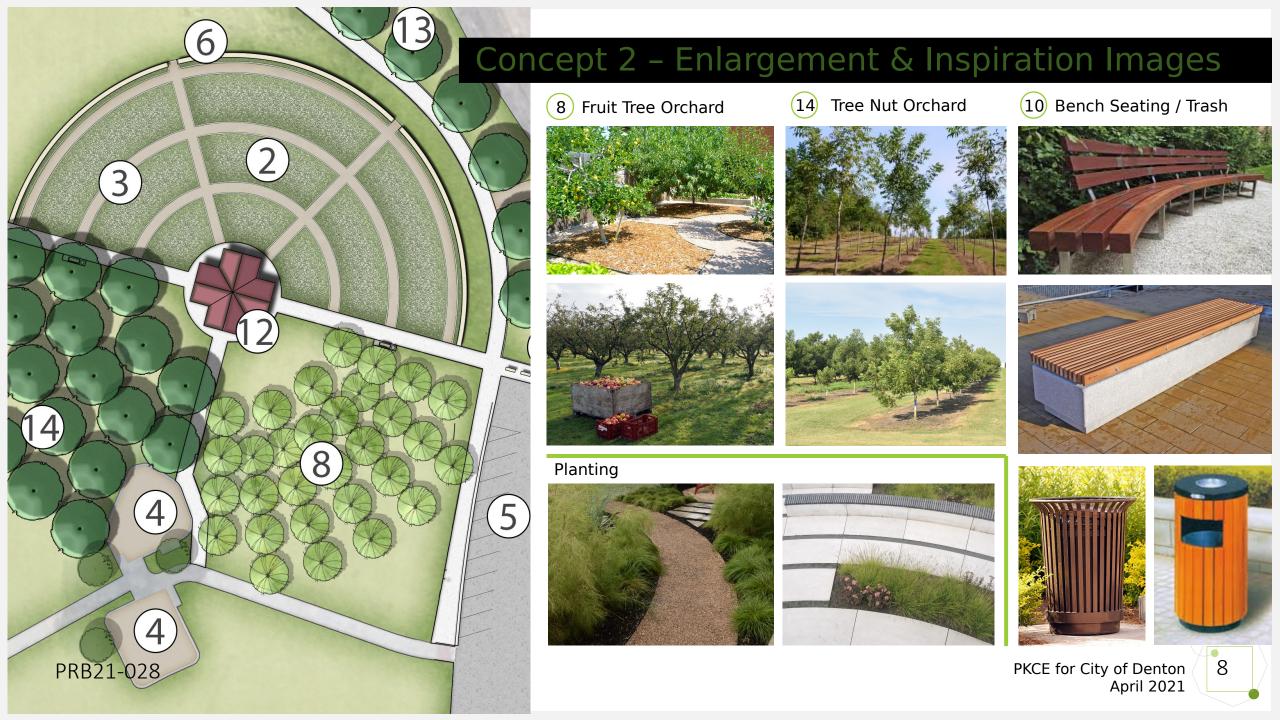

# Concept 2 – Enlargement & Inspiration Images

- LEGEND
- PROPOSED 10' TRAIL
- Click COMMUNITY GARDEN PLOTS
- DECOMPOSED GRANDTE PATHS
- add EXISTING PLAY AREA pictu
- PROPOSED PARKINGE PERPENDICULAR (approx. 13)
- PROPOSED RAISED ADA PLANTER BEDS
- PROPOSED TRAIL TO FUTURE DEVELOPMENT
- PROPOSED FRUIT TREE ORCHARD GROVE
- **EXISTING TREE STANDS**
- PROPOSED BENCH SEATING
- **EXISTING SIDEWALKS**

### **GOALS:**

Enlarge Community Garden

Provide More inclusive Amenities

- LEGEND
- PROPOSED 10' TRAIL
- Click COMMUNITY GARDEN PLOTS
- DECOMPOSED GRANTE PATHS
  - add
- EXISTING PLAY AREA pictu
- PROPOSED PARKINGE PARALLEL (approx. 6)
- PROPOSED RAISED ADA PLANTER BEDS
- PROPOSED TRAIL TO FUTURE DEVELOPMENT
- PROPOSED FRUIT TREE ORCHARD GROVE
- **EXISTING TREE STANDS**
- PROPOSED BENCH SEATING
- **EXISTING SIDEWALKS**