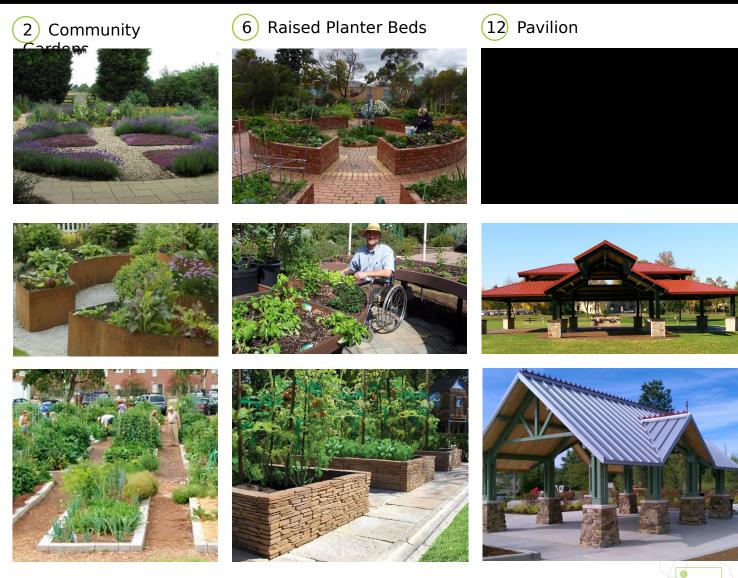

### **GOALS:**

Enlarge Community Garden

Provide More inclusive Amenities

- LEGEND
- PROPOSED 10' TRAIL
- Click COMMUNITY GARDEN PLOTS
- DECOMPOSED GRANTE PATHS
  - add
- EXISTING PLAY AREA pictu
- PROPOSED PARKINGE PARALLEL (approx. 6)
- PROPOSED RAISED ADA PLANTER BEDS
- PROPOSED TRAIL TO FUTURE DEVELOPMENT
- PROPOSED FRUIT TREE ORCHARD GROVE
- **EXISTING TREE STANDS**
- PROPOSED BENCH SEATING
- **EXISTING SIDEWALKS**

## CONCEPT 2

- · LEGEND
- 1 PROPOSED 10' TRAIL
- Click COMMUNITY GARDEN PLOTS icon
- 3 DECOMPOSED GRANDTE PATHS
- add EXISTING PLAY AREA pictu
- PROPOSED PARKING<sup>e</sup> ANGLED (approx.
   10)
- 6 PROPOSED RAISED ADA PLANTER BEDS
- PROPOSED TRAIL TO FUTURE DEVELOPMENT
- PROPOSED FRUIT TREE ORCHARD GROVE
- 9 EXISTING TREE STANDS
- 10 PROPOSED BENCH SEATING
- EXISTING SIDEWALKS

# Concept 2 – Enlargement & Inspiration Images

- LEGEND
- PROPOSED 10' TRAIL
- Click COMMUNITY GARDEN PLOTS
- DECOMPOSED GRANDTE PATHS
- add EXISTING PLAY AREA pictu
- PROPOSED PARKINGE PERPENDICULAR (approx. 13)
- PROPOSED RAISED ADA PLANTER BEDS
- PROPOSED TRAIL TO FUTURE DEVELOPMENT
- PROPOSED FRUIT TREE ORCHARD GROVE
- **EXISTING TREE STANDS**
- PROPOSED BENCH SEATING
- **EXISTING SIDEWALKS**